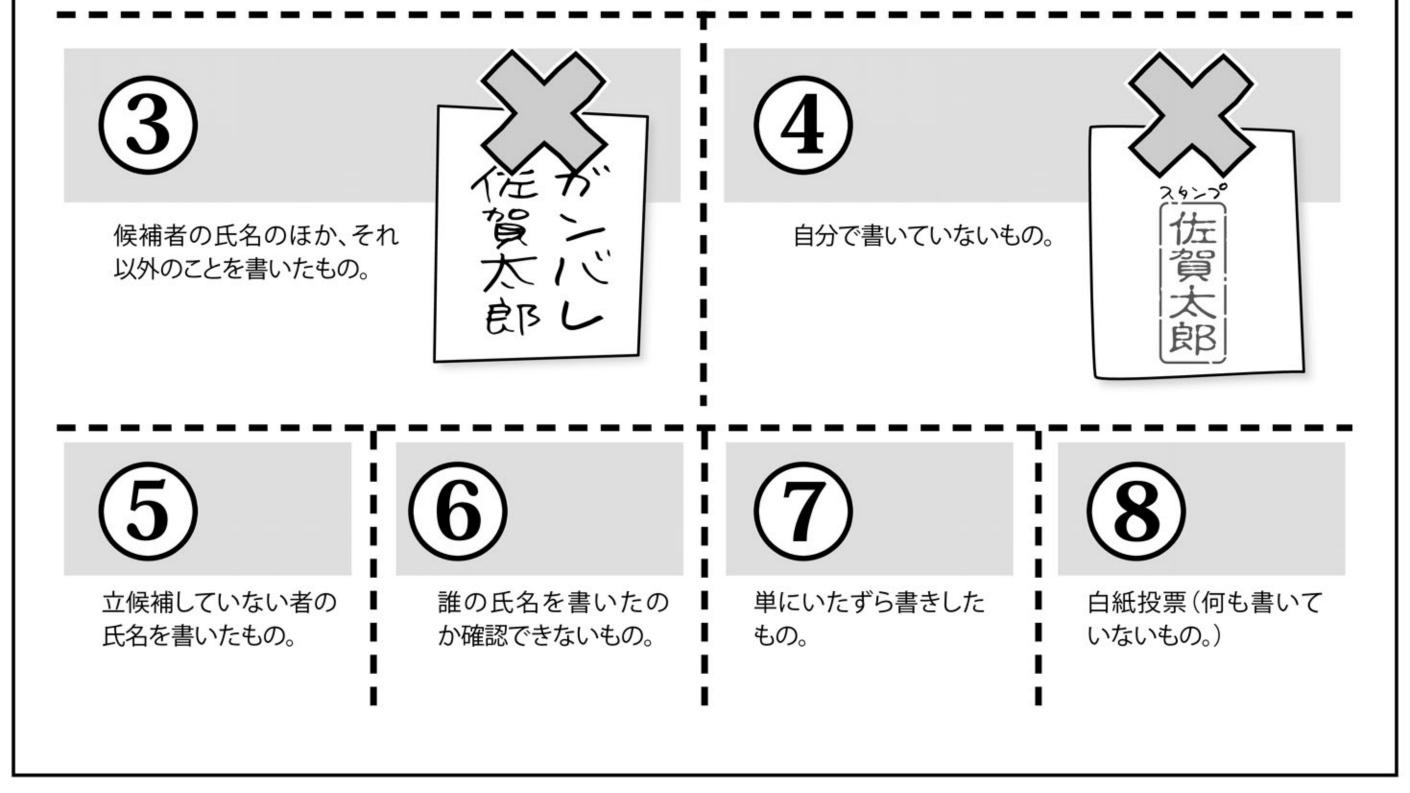

# 投票用紙には、候補者の氏名を 正しく、はっきり書きましょう

せっかくの投票が無効になる場合があります。

# 投票が無効になる例

●投票用紙には、候補者の氏名のみを記入し、それ以外の字や記号は書かないでください。(投票自体が無効になる場合があります。)
●候補者の氏名は、投票記載場所に掲示してある候補者一覧表をよく確認して記入しましょう。