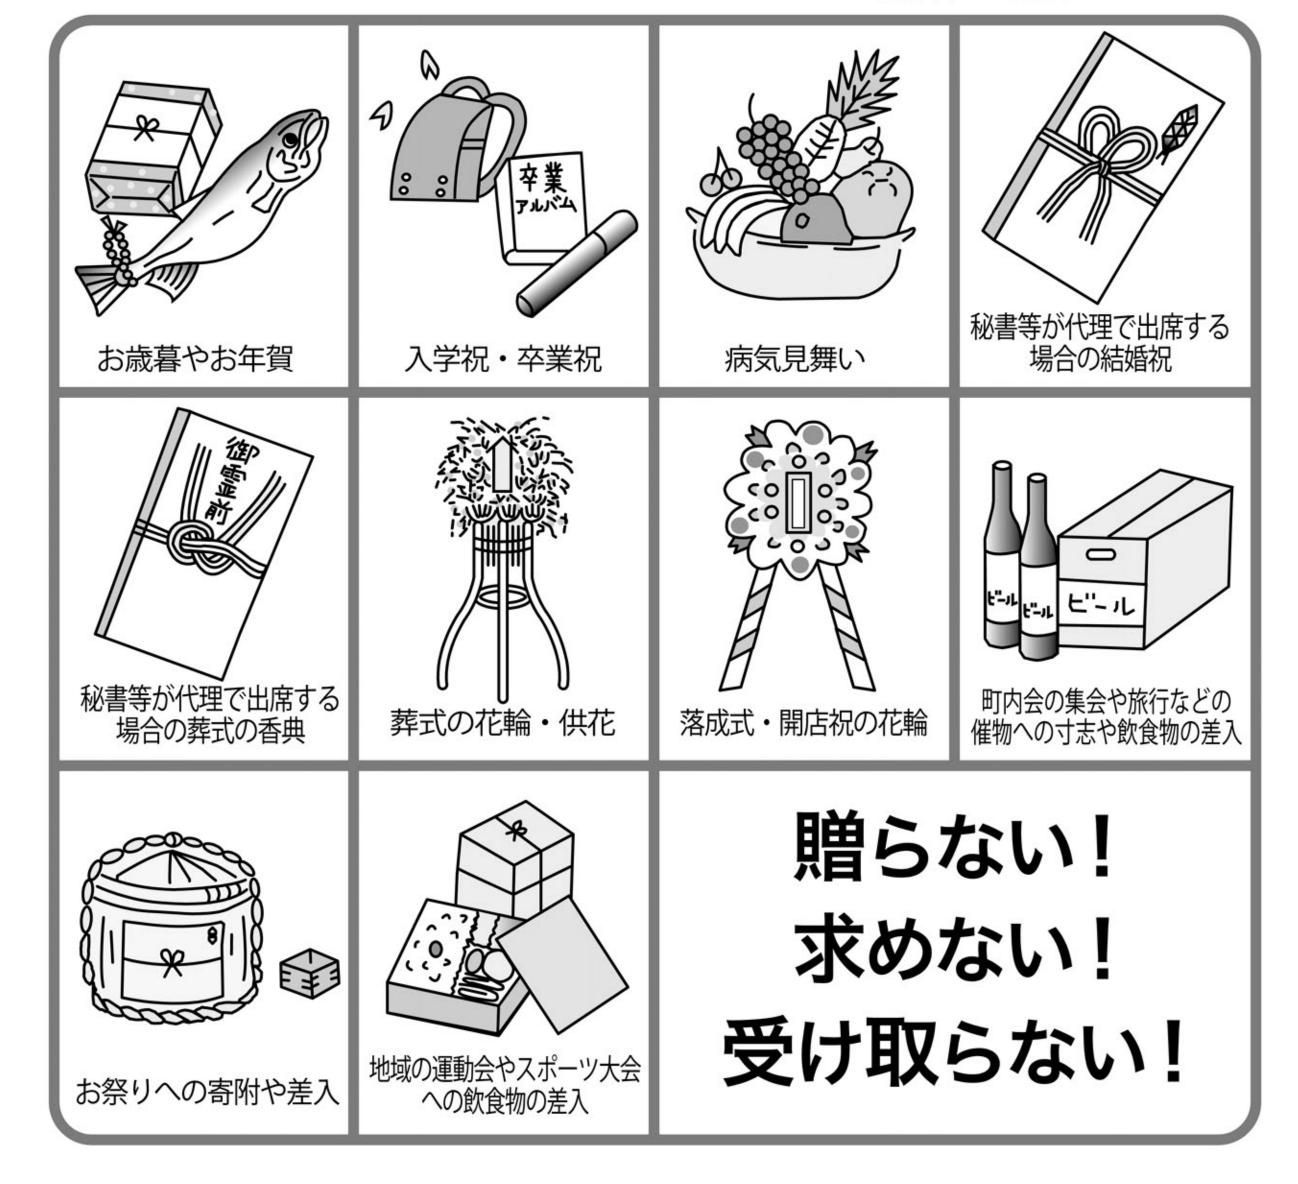

# 政治家の寄附は禁止。有権者が求めることも禁止。

政治家が選挙区内の人に、 お金や物を贈ることは、法律で禁止されています。 違反すると、処罰されます。 また、有権者が寄附を求めることも禁止されています。

## 寄附禁止のルールを守って、 明るい選挙を実現しましょう。

政治家の寄附禁止

平成31年4月7日執行

佐賀県議会議員選挙公報

佐賀県選挙管理委員会

(鳥栖市選挙区)

せんきょ