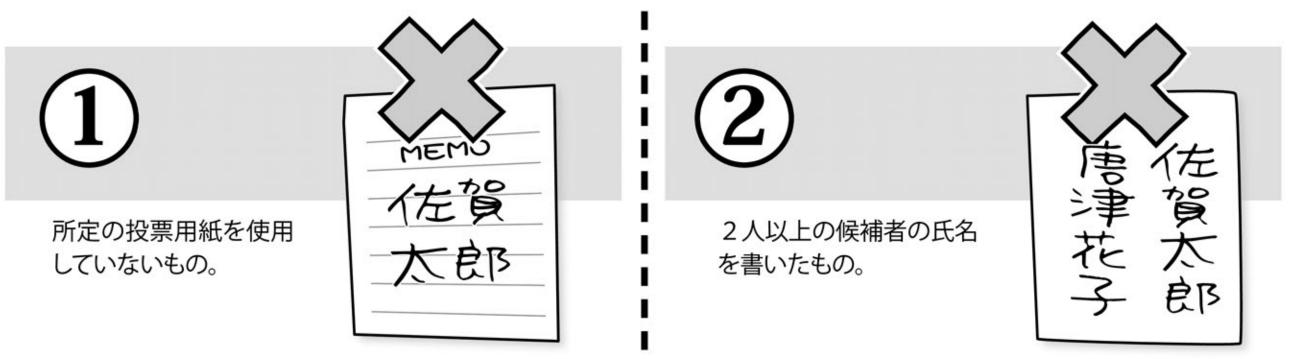

# 投票用紙には、候補者の氏名を 正しく、はっきり書きましょう

せっかくの投票が無効になる場合があります。

# 投票が無効になる例

●投票用紙には、候補者の氏名のみを記入し、それ以外の字や記号は書かないでください。(投票自体が無効になる場合があります。)
●候補者の氏名は、投票記載場所に掲示してある候補者一覧表をよく確認して記入しましょう。